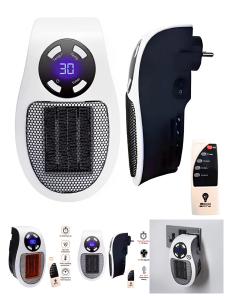

#### ELECTRIC PLUG IN MINI WALL HEATER 400W WITH REMOTE - MUG-16 WHITE

#### Specifications:

- **Dimension:** 19 x 11 x 7.5cm
- Available Colours: White & Grey or Grey & Black
- **Power:** AC220-240V
- Wattage: 400W
- Plug Type: UK plug with Remote control
- Timer Setting: 1 12 Hours
- Auto Shut Off Protection
- Remote Control Included
- 2 x Fan Speed Setting
- Temperature Setting: 15°C 32°C
- UK Plug
- 12 Month Warranty Included
- Free Delivery Over £50

Read More

**SKU:** 40883 **Price:** £10.83 + VAT