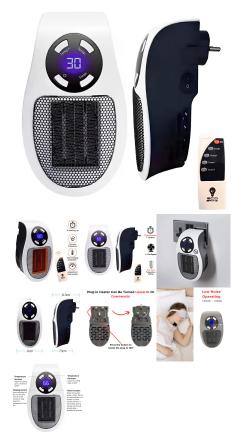

### ELECTRIC PLUG IN MINI WALL HEATER 400W WITH REMOTE - MUG-16 GREY

Specifications:

- **Dimension:** 19 x 11 x 7.5cm
- Available Colours: White & Grey or Grey & Black
- Power: AC220-240V
- Wattage: 400W
- Plug Type: UK plug with Remote control
- Timer Setting: 1 12 Hours
- Auto Shut Off Protection
- Remote Control Included
- 2 x Fan Speed Setting
- Temperature Setting: 15°C 32°C
- UK Plug
- 12 Month Warranty Included
- Free Delivery Over £50

Read More SKU: 48551 Price: £10.83 + VAT