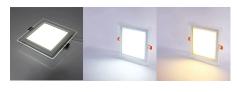

# SQUARE GLASS EFFECT LED PANEL RECESS DOWNLIGHT - 2125

The **Square Glass Effect LED Recessed Panel Light with 3 Colours** is Designed To Seamlessly Merge With Modern Interiors and Illuminate Your Space.

- Recessed: Recess (Built-in). Driver included.
- Wattage: 18W
- **Colour Temperature:** Switch between **3 colours** Warm White (3000K), Cool White (4000K), Daylight White (6500K).
- Measurement: 20cm
- Cut Out Size: 16cmx16cm diameter hole cut-out required
- Material: Glass Effect
- **Easy To Install:** Clips Included (\*Clips may come in Orange/White or Black Colour)
- Ideal for: Kitchen/ Bathroom/ Residential/ Commercial Space
- Lifespan: 50,000 Hours
- Free Shipping On Orders Over £50
- 12 Month Warranty Included