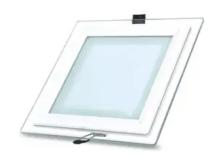

# SQUARE GLASS EFFECT LED PANEL RECESS DOWNLIGHT - 2125

The **Square Glass Effect LED Recessed Panel Light with 3 Colours** is Designed To Seamlessly Merge With Modern Interiors and Illuminate Your Space.

- Recessed: Recess (Built-in). Driver included.
- Wattage: 18W
- **Colour Temperature:** Switch between **3 colours** Warm White (3000K), Cool White (4000K), Daylight White (6500K).
- Measurement: 20cm
- Cut Out Size: 16cmx16cm diameter hole cut-out required
- Material: Glass Effect
- **Easy To Install:** Clips Included (\*Clips may come in Orange/White or Black Colour)
- Ideal for: Kitchen/ Bathroom/ Residential/ Commercial Space
- Lifespan: 50,000 Hours
- Free Shipping On Orders Over £50
- 12 Month Warranty Included