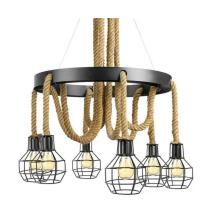

# **ROPE PENDANT LED LIGHT - 8 HOLDERS | CODE: DLR-028H**

Our rope pendant ceiling light is an ideal feature light to be displayed within any interior space.

With it vintage and retro inspired look, you can create a unique setting for your guests and visitors.

With adjustable 8 holders, you can change lengths of each lamp holder.

Please Note: The light Does Not Include Bulbs.

This pendant light would benefit from our selection of filament bulbs found <u>HERE</u>.

Ideally used within an open setting. Choose from our other wide range of vintage bulbs to mix and match different styles.

**SKU:** 14570

**Price:** £207.50 + VAT