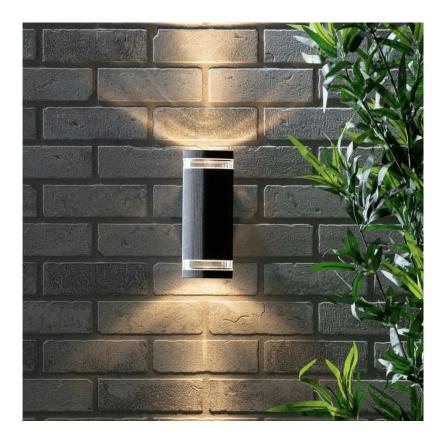

# L14 OUTDOOR WALL LIGHT | WATERPROOF | MODEL: WL - L14

### **Specification**

item No: WL-L14r

Material : Aluminium+pc+glass

Product Color: black

IP Grade: IP44(outdoor using)

Input voltage: 110-240VAC

Power: 11.9W

Color temperature: 6500K

Lumen : 1350lm

Product Size: 11.5x7x33cm

Average weight(1pc): 1.33kg

Read More SKU: 12709

**Price:** £45.83 + VAT